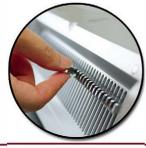

Punches 20 Sheets Per Lifti

## **Foot Pedal Operation**

Allows the use of both hands, granting the operator complete control of punching & inserting.

Waste Drawer (Not shown)

| AlphaCoil-E         | Specifications                          |
|---------------------|-----------------------------------------|
| Punching Operation  | Electric (Foot Pedal / Manual Button)   |
| Inserting Operation | Electric (Foot Pedal)                   |
| Punching Capacity   | Up to 20 sheets (20 lbs paper)          |
| Hole Size           | Round (4mm)                             |
| Pitch               | Standard 4:1 (0.25")                    |
| Disengagable Dies   | All 46                                  |
| Punching Length     | Up to Letter / A4 Size                  |
| Binding Capacity    | Up to 1" (Electric) / Up to 2" (Manual) |
| Weight & Volume     | 49 Lbs & 1.9 CbFt                       |
| Warranty            | 1 Year                                  |