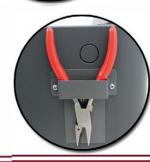

**Fully Disengageable Pins** Each punching pin can be individually pulled & disengaged, for a clean & professional punch for multiple paper sizes.

**Free Crimper & Crimper Holder** Each machine includes a premium coil crimper & built-in crimper holder for easy access & storage.