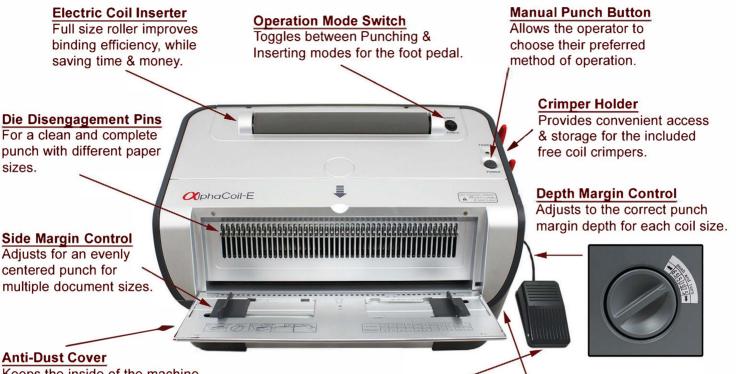

## All-In-One Electric Coil Punch & Inserter

All Electric Operation Powerful punch motor & fullsize coil inserting roller will greatly improve your binding efficiency, while saving time & money.

**Includes Foot Pedal Switch** Allows the free use of both hands, granting the operator complete control of punching & inserting, greatly reducing errors & misalignments. A manual push button for punching is also available.

**Fully Disengageable Pins** Each punching pin can be individually pulled & disengaged, for a clean & professional punch for multiple paper sizes.

**Free Crimper & Crimper Holder** Each machine includes a premium coil crimper & built-in crimper holder for easy access & storage.

Keeps the inside of the machine dust free when not in use.

## **Foot Pedal Operation**

Allows the use of both hands, granting the operator complete control of punching & inserting.

Waste Drawer (Not shown)

| AlphaCoil-E         | Specifications                          |
|---------------------|-----------------------------------------|
| Punching Operation  | Electric (Foot Pedal / Manual Button)   |
| Inserting Operation | Electric (Foot Pedal)                   |
| Punching Capacity   | Up to 20 sheets (20 lbs paper)          |
| Hole Size           | Round (4mm)                             |
| Pitch               | Standard 4:1 (0.25")                    |
| Disengagable Dies   | All 46                                  |
| Punching Length     | Up to Letter / A4 Size                  |
| Binding Capacity    | Up to 1" (Electric) / Up to 2" (Manual) |
| Weight & Volume     | 49 Lbs & 1.9 CbFt                       |
| Warranty            | 1 Year                                  |