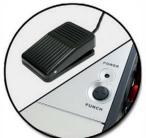

## All-In-One Electric Coil Punch & Inserter

All Electric Operation Powerful punch motor & fullsize coil inserting roller will greatly improve your binding efficiency, while saving time & money.

**Includes Foot Pedal Switch** Allows the free use of both hands, granting the operator complete control of punching & inserting, greatly reducing errors & misalignments. A manual push button for punching is also available.

## **Foot Pedal Operation**

Allows the use of both hands, granting the operator complete control of punching & inserting.

Waste Drawer (Not shown)

| AlphaCoil-E         | Specifications                          |
|---------------------|-----------------------------------------|
| Punching Operation  | Electric (Foot Pedal / Manual Button)   |
| Inserting Operation | Electric (Foot Pedal)                   |
| Punching Capacity   | Up to 20 sheets (20 lbs paper)          |
| Hole Size           | Round (4mm)                             |
| Pitch               | Standard 4:1 (0.25")                    |
| Disengagable Dies   | All 46                                  |
| Punching Length     | Up to Letter / A4 Size                  |
| Binding Capacity    | Up to 1" (Electric) / Up to 2" (Manual) |
| Weight & Volume     | 49 Lbs & 1.9 CbFt                       |
| Warranty            | 1 Year                                  |