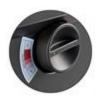

# FIINITURA COIL BINDING SYSTEM 3000

Foot Pedal Control Switch

Easy, hands-free punching & crimping

<u>Disengageable</u>
<u>Punch Pins</u>
Easily pull/push pins

Margin Control Dial
Push & turn dial for
correct punch margin for
each coil diameter