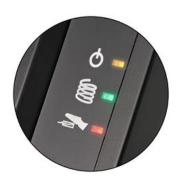

**Power Crimper** 

Built-in electric crimper eliminates the need for cumbersome hand crimpers or pliers.

**Intuitive Controls** 

LED panel and controls guide users through the binding process.

WWW.FINITURA.COM