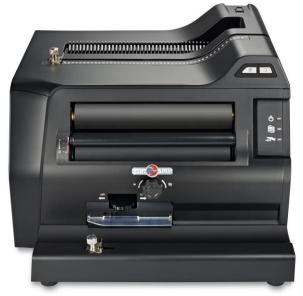

## COIL BINDING SYSTEM 3000

ALL-IN-ONE ELECTRIC COIL BINDING SYSTEM

The Rhin-O-Tuff® Coil Binding System 3000 is the world's first desktop coil binding system that combines electric punching, coil insertion and crimping into a compact, modern design perfect of all office and small print shop environments.

Intuitive controls provide a simple way for today's professionals to turn loose pages into impressive looking documents in three easy steps. The Coil Binding System 3000 is compatible with nearly all brands of coil bindings. It punches, inserts and crimps coil booklets from 6mm to 50MM (440 sheets) without tools or separate machines.

Coil Binding System 3000 UNIQUE FEATURES:

800-886-2463

Reliable Power Punching Punches up to 20 sheets of 20lb. bond with punch button or hands-free foot pedal.

**Smart Design** 

- Full-size, dual coil rollers improve binding efficiency.
- Larger oval punch pins can improve coil insertion time by up to 50%.

**Power Crimper** 

Built-in electric crimper eliminates the need for cumbersome hand crimpers or pliers.

**Intuitive Controls** 

LED panel and controls guide users through the binding process.

WWW.FINITURA.COM