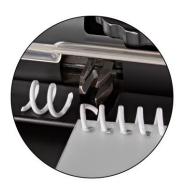

# FIINITURA COIL BINDING SYSTEM 3000

Foot Pedal Control Switch

Easy, hands-free punching & crimping

<u>Disengageable</u>
<u>Punch Pins</u>
Easily pull/push pins

Margin Control Dial
Push & turn dial for
correct punch margin for
each coil diameter