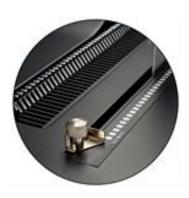

Power Crimper Shield Clear shield holds coils in place during crimping

Power Crimper Adjustment Dial

Dial adjusts crimper knives based upon coil diameter, ensuring a perfect crimp every time