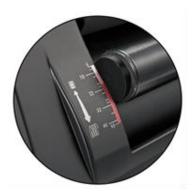

#### **Control Buttons**

1-Touch punch button & coil rollers On/Off button

Full-Length Dual Coil Rollers
Electric top roller works with
passive bottom roller to easily
feed coil through oval holes.

Coil Roller Adjustment Dial
Dial turns to easily adjust
for varying coil diameter
sizes